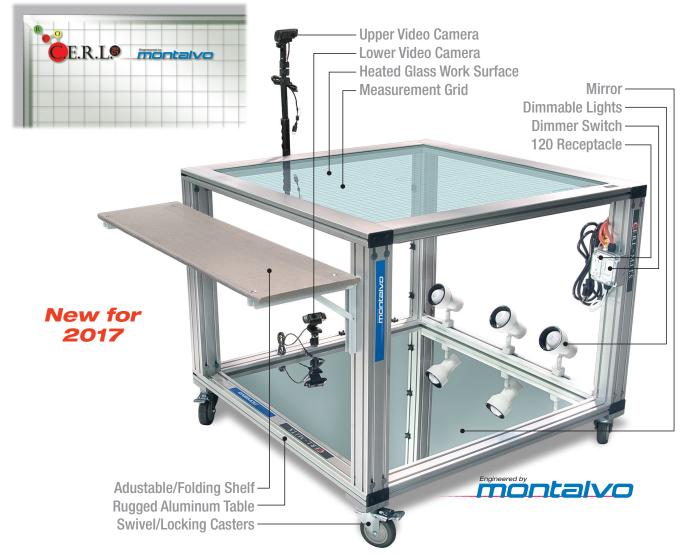

## Mobile Infusion Technology System (MITS)

The CERL MITS Table is an analysis tool meant to characterize problems associated with vacuum infusion process (VIP) manufacturing. It does this by providing an environment where variables during the infusion process can be both controlled and clearly observed.

## **Features and Benefits**

- Transparent glass surface with grid measurement system
- ► Heated surface with range to 85C using standard 110V outlet
- >2 digital cameras for simultaneous top and bottom surface video recording
- ► Underside lighting
- Track system for camera and hose placement
- ► Resin reservoir shelf
- Standard operating procedure manual
- Manufactured by The Montalvo Corporation